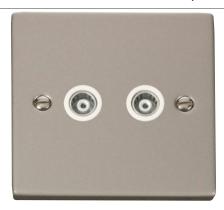

## **Technical Specification**

Product Code: VPPN159WH **Description:** Twin Isolated Coaxial Outlet

Representative Image

## **General Information**

88mm (W) x 88mm (H) x 8mm (D) **Dimensions** 

**Dimensions With Gasket** 91mm (W) x 91mm (H) x 9mm (D)

Plate Design & Finish Victorian Pearl Nickel

Insert & Gasket Colour White

> Materials Front Plate: Stainless Steel

> > Insert: Urea

Earth Plate: Mild Steel Terminals: Brass Gasket: Nylon

Plate Fixing Centres 60.3mm

Isolated Yes Shielded No **Ingress Protection** IP20

Back Box Depth 16mm Minimum **Operational Temperature** -5°C to +40°C